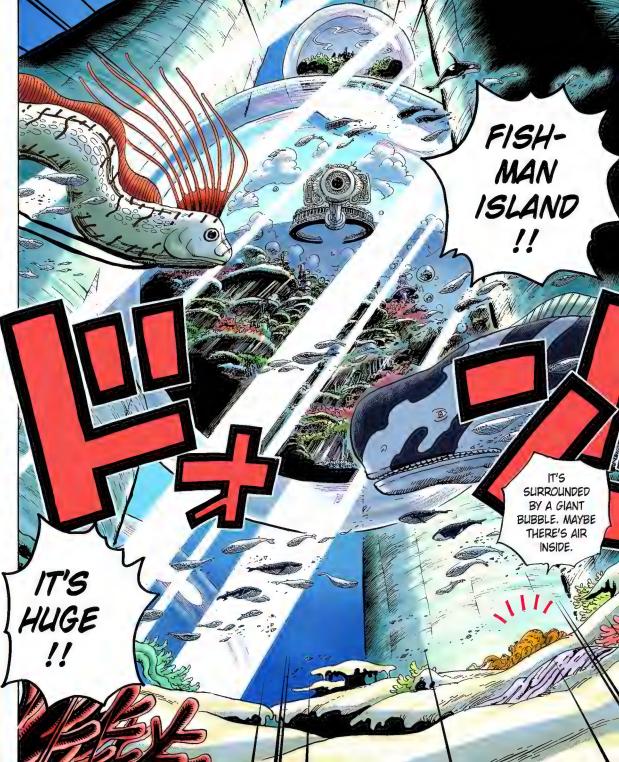

### TO THE DEEP SEA

# ONE PIECE

CURRENTS FLOW ALL AROUND THE Deep current Surface current

AND THOSE CURRENTS ARE ALWAYS CONNECTED SOMEWHERE! THEY DON'T JUST BRANCH OFF AND COMBINE FROM WEST TO EAST.

THEY CAN GO UP AND DOWN, SURFACING AND SUBMERGING LIKE A GIANT DRAGON.

I GET IT! SO WE'RE GOING TO FIND A COLD PLACE WHERE IT'S JUST LIKE WHAT FRANKY SAID ABOUT THE BATH. WHEN SEAWATER BUT HOW DO WE FIND THAT THING THAT'LL TAKE US

?!

Reader (Q): Hello, Mr. Oda. How are you doing? Your readers always say "I'm starting SBS" before you get to. I'm actually one of those people who would like to say "I'm starting SBS" too. But that phrase "I'm starting SBS" only has meaning when you, Mr. Oda, say "I'm starting..."